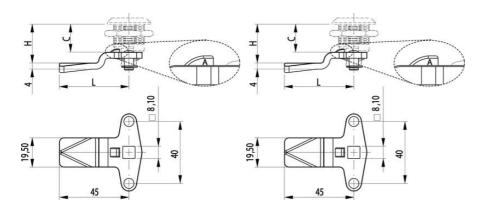

A = shows the allowance.

C = Lock housing length.

H = The distance from the outside of the panel to the contact surface of the rule.