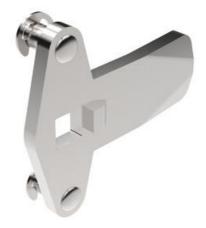

# **CLASSIC THREE-POINT CAM**

2330S01

Three point cam 6.45 Stainless

- Three point cam
- · Steel/stainless steel
- Stroke length 20 mm
- Wide range of heights and lengths

#### PRODUCT DESCRIPTION

Three-point bolts for mounting on lock housings with external limitation. Stroke length 20 mm. Comes with track rider.

096001 is a protective plastic hood for joists. The hood fits on the end of the rule and prevents scratches on painted surfaces, prevents noise and provides smoother movement.