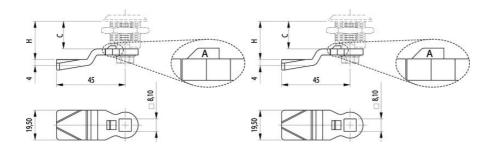

## PRODUCT DESCRIPTION

Lock rule for mounting on lock housing with external limitation. Also fits handles and knobs with external limitation. 096001 is a protective plastic hood for joists. The hood fits on the end of the rule and prevents scratches on painted surfaces, prevents noise and provides smoother movement.

A shows the allowance.

C = Lock housing length.

H = The distance from the outside of the panel to the contact surface of the rule.