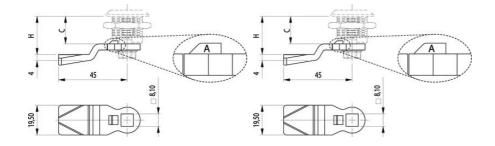

A shows the allowance.

C = Lock housing length.

H = The distance from the outside of the panel to the contact surface of the rule.