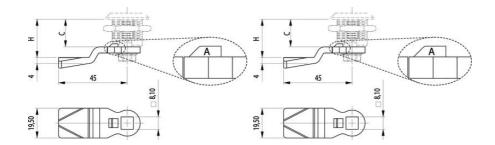

A shows the allowance.

C = Lock housing length.

H = The distance from the outside of the panel to the contact surface of the rule.

## **TECHNICAL DATA**

Material Zinc-plated steel