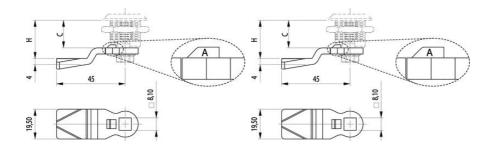

## PRODUCT DESCRIPTION

Lock rule for mounting on lock housing with external limitation. Also fits handles and knobs with external limitation. 096001 is a protective plastic hood for joists. The hood fits on the end of the rule and prevents scratches on painted surfaces, prevents noise and provides smoother movement.

A shows the allowance.

C = Lock housing length.

H = The distance from the outside of the panel to the contact surface of the rule.