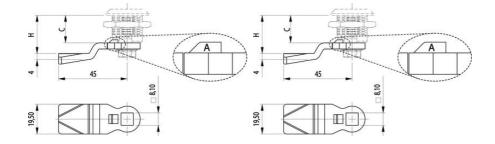

A shows the allowance.

C = Lock housing length.

H = The distance from the outside of the panel to the contact surface of the rule.

## **TECHNICAL DATA**

Material

Zinc-plated steel