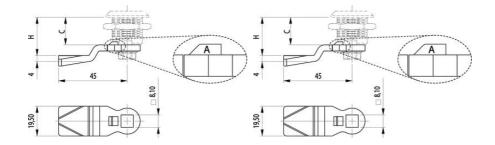

## PRODUCT DESCRIPTION

Lock rule for mounting on lock housing with external limitation. Also fits handles and knobs with external limitation. 096001 is a protective plastic hood for joists. The hood fits on the end of the rule and prevents scratches on painted surfaces, prevents noise and provides smoother movement.

A shows the allowance.

C = Lock housing length.

H = The distance from the outside of the panel to the contact surface of the rule.