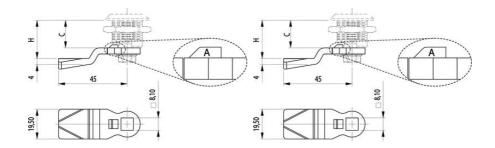

A shows the allowance.

C = Lock housing length.

H = The distance from the outside of the panel to the contact surface of the rule.