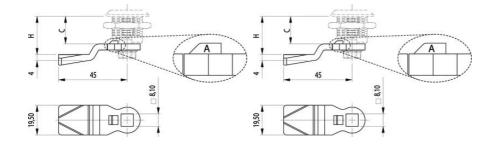

A shows the allowance.

C = Lock housing length.

H = The distance from the outside of the panel to the contact surface of the rule.