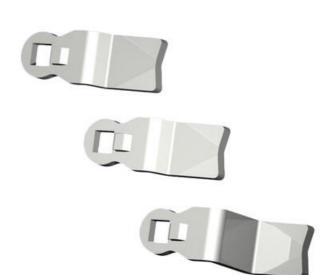

## PRODUCT DESCRIPTION

Lock rule for mounting on lock housing with external limitation. Also fits handles and knobs with external limitation. 096001 is a protective plastic hood for joists. The hood fits on the end of the rule and prevents scratches on painted surfaces, prevents noise and provides smoother movement.