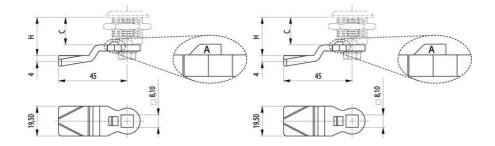

A shows the allowance.

C = Lock housing length.

H = The distance from the outside of the panel to the contact surface of the rule.