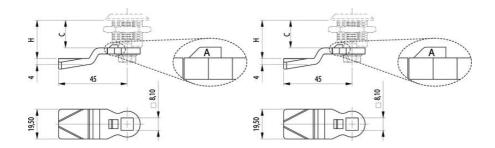

#### PRODUCT DESCRIPTION

Lock rule for mounting on lock housing with external limitation. Also fits handles and knobs with external limitation.

096001 is a protective plastic hood for joists. The hood fits on the end of the rule and prevents scratches on painted surfaces, prevents noise and provides smoother movement.

A shows the allowance.

C = Lock housing length.

H = The distance from the outside of the panel to the contact surface of the rule.