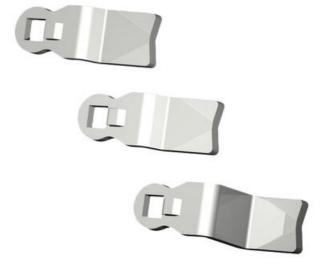

# **SINGLE-POINT CAMS**

233012 Cam 24.45 Stainless Steel

- For 90° handle or turn lock
- Plastic cap as possible accessory
- · Wide range of heights and lengths

## PRODUCT DESCRIPTION

Lock rule for mounting on lock housing with external limitation. Also fits handles and knobs with external limitation. 096001 is a protective plastic hood for joists. The hood fits on the end of the rule and prevents scratches on painted surfaces, prevents noise and provides smoother movement.