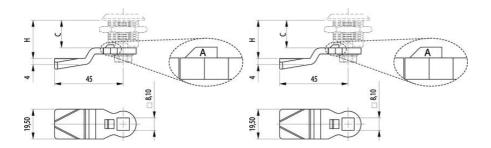

A shows the allowance.

C = Lock housing length.

H = The distance from the outside of the panel to the contact surface of the rule.