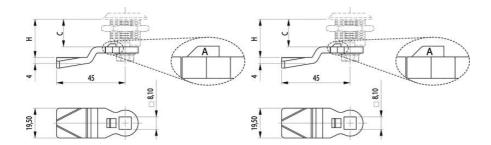

A shows the allowance.

C = Lock housing length.

H = The distance from the outside of the panel to the contact surface of the rule.