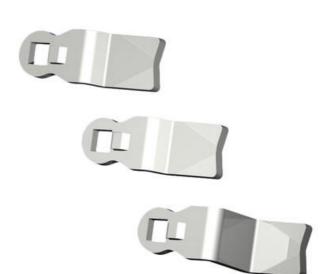

## SINGLE-POINT CAMS

239011 Cam 22.45 Acidproof

Industrilas

- Steel, stainless steel or acid-resistant steel
- For 90° handle or turn lock
- Plastic cap as possible accessory
- Wide range of heights and lengths

## PRODUCT DESCRIPTION

Lock rule for mounting on lock housing with external limitation. Also fits handles and knobs with external limitation. 096001 is a protective plastic hood for joists. The hood fits on the end of the rule and prevents scratches on painted surfaces, prevents noise and provides smoother movement.