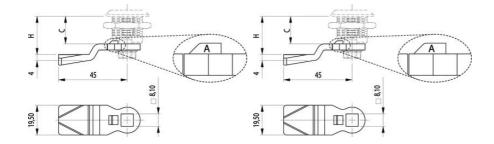

## PRODUCT DESCRIPTION

Lock rule for mounting on lock housing with external limitation. Also fits handles and knobs with external limitation. 096001 is a protective plastic hood for joists. The hood fits on the end of the rule and prevents scratches on painted surfaces, prevents noise and provides smoother movement.

A shows the allowance.

C = Lock housing length.

H = The distance from the outside of the panel to the contact surface of the rule.