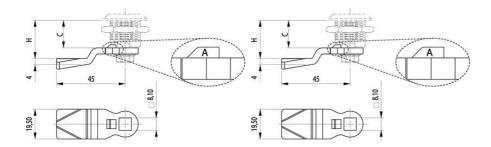

A shows the allowance.

C = Lock housing length.

H = The distance from the outside of the panel to the contact surface of the rule.

## **TECHNICAL DATA**

Material Zinc-plated steel