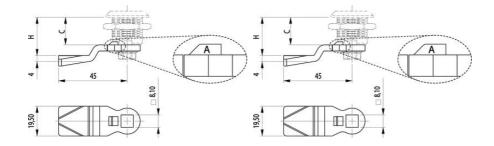

A shows the allowance.

C = Lock housing length.

H = The distance from the outside of the panel to the contact surface of the rule.