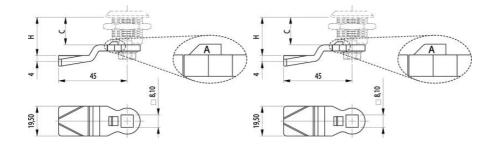

## PRODUCT DESCRIPTION

Lock rule for mounting on lock housing with external limitation. Also fits handles and knobs with external limitation. 096001 is a protective plastic hood for joists. The hood fits on the end of the rule and prevents scratches on painted surfaces, prevents noise and provides smoother movement.

A shows the allowance.

C = Lock housing length.

H = The distance from the outside of the panel to the contact surface of the rule.