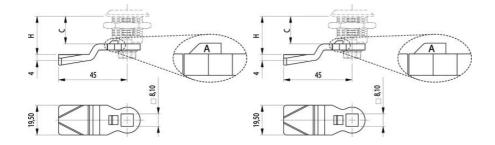

A shows the allowance.

C = Lock housing length.

H = The distance from the outside of the panel to the contact surface of the rule.