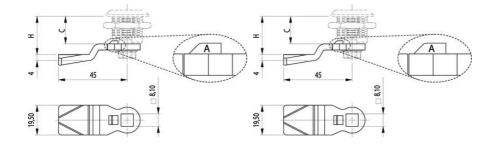

A shows the allowance.

C = Lock housing length.

H = The distance from the outside of the panel to the contact surface of the rule.