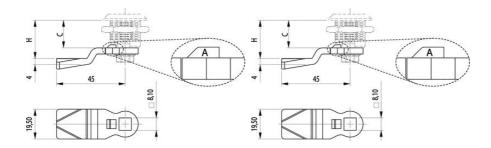

A shows the allowance.

C = Lock housing length.

H = The distance from the outside of the panel to the contact surface of the rule.