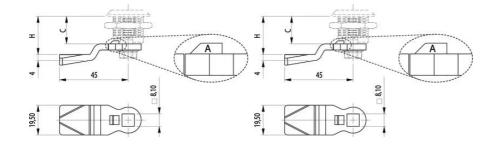

A shows the allowance.

C = Lock housing length.

H = The distance from the outside of the panel to the contact surface of the rule.