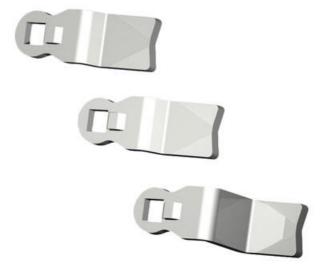

# **SINGLE-POINT CAMS**

233003 Cam 8.45 Stainless Steel

- For 90° handle or turn lock
- Plastic cap as possible accessory
- · Wide range of heights and lengths

## PRODUCT DESCRIPTION

Lock rule for mounting on lock housing with external limitation. Also fits handles and knobs with external limitation. 096001 is a protective plastic hood for joists. The hood fits on the end of the rule and prevents scratches on painted surfaces, prevents noise and provides smoother movement.