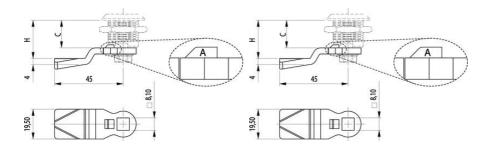

A shows the allowance.

C = Lock housing length.

H = The distance from the outside of the panel to the contact surface of the rule.