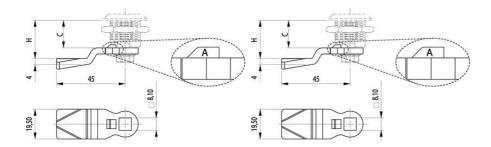

A shows the allowance.

C = Lock housing length.

H = The distance from the outside of the panel to the contact surface of the rule.