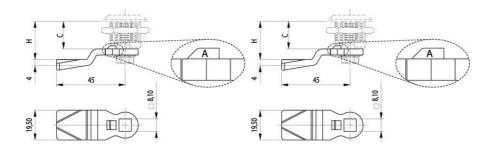

A shows the allowance.

C = Lock housing length.

H = The distance from the outside of the panel to the contact surface of the rule.