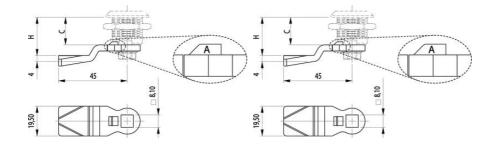

## PRODUCT DESCRIPTION

Lock rule for mounting on lock housing with external limitation. Also fits handles and knobs with external limitation. 096001 is a protective plastic hood for joists. The hood fits on the end of the rule and prevents scratches on painted surfaces, prevents noise and provides smoother movement.

A shows the allowance.

C = Lock housing length.

H = The distance from the outside of the panel to the contact surface of the rule.