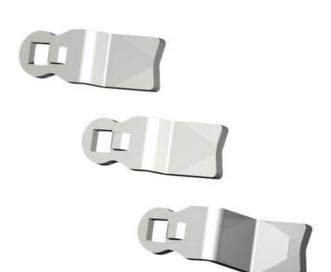

## SINGLE-POINT CAMS

233002 Cam 6.45 Stainless Steel

Industrilas

## PRODUCT DESCRIPTION

Lock rule for mounting on lock housing with external limitation. Also fits handles and knobs with external limitation. 096001 is a protective plastic hood for joists. The hood fits on the end of the rule and prevents scratches on painted surfaces, prevents noise and provides smoother movement.