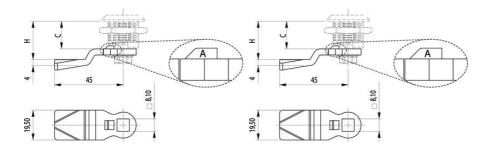

A shows the allowance.

C = Lock housing length.

H = The distance from the outside of the panel to the contact surface of the rule.