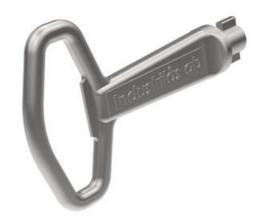

## ZINC DIE CAST KEYS

291141

Key, Recessed square 8, Shape A1, Zinc plated

- For a 90° lock or lock system
- Zinc die-cast, galvanized
- Keys can be printed with company's own logo

## PRODUCT DESCRIPTION

Keys for operating 90° locks and locking systems. Upon request, the keys can be delivered with your company logo, on one or both sides of the key.