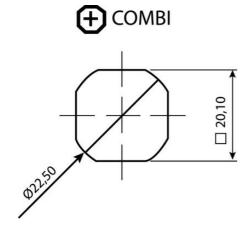

## **COMPRESSION LATCH 35MM**

241587-79

Compression lock 35mm, Triangle 6.5, Black coated

- IP65
- 90°
- Compact
- 6mm compression