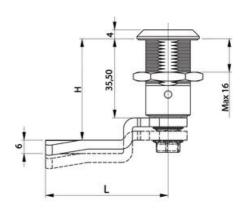

## **COMPRESSION LATCH 35MM**

241587-79

Compression lock 35mm, Triangle 6.5, Black coated

- IP65
- 90°
- Compact
- 6mm compression

## PRODUCT DESCRIPTION

Compression latch closes with a single continuous 180° turn. First 90° moves the cam, second 90° enables a compression of 6 mm. The latch is delivered fully assembled and cam is ordered seperately. Protection class IP65 / NEMA 4.