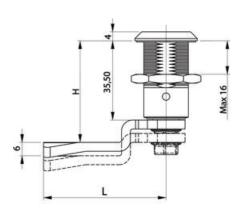

## **COMPRESSION LATCH 35MM**

241587-79

Compression lock 35mm, Triangle 6.5, Black coated

- IP65
- 90°
- Compact
- 6mm compression

## PRODUCT DESCRIPTION

Compression latch closes with a single continuous 180° turn. First 90° moves the cam, second 90° enables a compression of 6 mm. The latch is delivered fully assembled and cam is ordered seperately. Protection class IP65 / NEMA 4.

## **TECHNICAL DATA**

| Configurable          | No                        |
|-----------------------|---------------------------|
| Material lock housing | Zinc, black powder coated |
| Material nut          | Zinc plated, Zinc         |