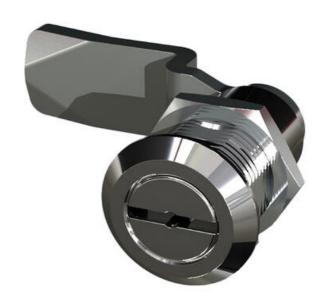

## **COMPRESSION LATCH 35MM**

241587-79

Compression lock 35mm, Triangle 6.5, Black coated

- IP65
- 90°
- Compact
- 6mm compression

## PRODUCT DESCRIPTION

Compression latch closes with a single continuous 180° turn. First 90° moves the cam, second 90° enables a compression of 6 mm. The latch is delivered fully assembled and cam is ordered seperately. Protection class IP65 / NEMA 4.