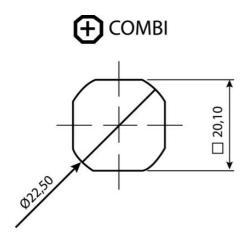

## **COMPRESSION LATCH 35MM**

241587-79

Compression lock 35mm, Triangle 6.5, Black coated

- IP65
- 90°
- Compact
- 6mm compression