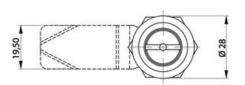

## **COMPRESSION LATCH 35MM**

241587-79

Compression lock 35mm, Triangle 6.5, Black coated

- IP65
- 90°
- Compact
- 6mm compression

## PRODUCT DESCRIPTION

Compression latch closes with a single continuous 180° turn. First 90° moves the cam, second 90° enables a compression of 6 mm. The latch is delivered fully assembled and cam is ordered seperately. Protection class IP65 / NEMA 4.

## **TECHNICAL DATA**

| Configurable          | No                        |
|-----------------------|---------------------------|
| Material lock housing | Zinc, black powder coated |
| Material nut          | Zinc plated, Zinc         |