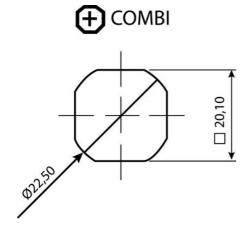

## **COMPRESSION LATCH 35MM**

241587-47

Compression lock 35mm, Recessed hexagon 8 / 3 mm pin, Black coated

- 35.5mm housing
- IP65
- 90°
- Compact
- 6mm compression