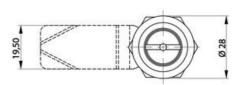

## **COMPRESSION LATCH 35MM**

241587-47

Compression lock 35mm, Recessed hexagon 8 / 3 mm pin, Black coated

- 35.5mm housing
- IP65
- 90°
- Compact
- 6mm compression

## PRODUCT DESCRIPTION

Compression latch closes with a single continuous 180° turn. First 90° moves the cam, second 90° enables a compression of 6 mm. The latch is delivered fully assembled and cam is ordered seperately. Protection class IP65 / NEMA 4.

## **TECHNICAL DATA**

| Configurable          | No                        |
|-----------------------|---------------------------|
| Material lock housing | Zinc, black powder coated |
| Material nut          | Zinc plated, Zinc         |