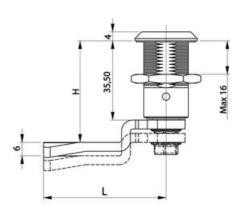

## **COMPRESSION LATCH 35MM**

241587-47

Compression lock 35mm, Recessed hexagon 8 / 3 mm pin, Black coated

- 35.5mm housing
- IP65
- 90°
- Compact
- 6mm compression

## PRODUCT DESCRIPTION

Compression latch closes with a single continuous 180° turn. First 90° moves the cam, second 90° enables a compression of 6 mm. The latch is delivered fully assembled and cam is ordered seperately. Protection class IP65 / NEMA 4.

## **TECHNICAL DATA**

| Configurable          | No                        |
|-----------------------|---------------------------|
| Material lock housing | Zinc, black powder coated |
| Material nut          | Zinc plated, Zinc         |