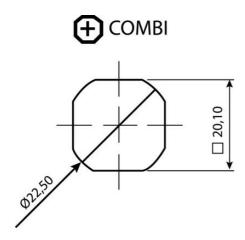

## **COMPRESSION LATCH 35MM**

241587-47

Compression lock 35mm, Recessed hexagon 8 / 3 mm pin, Black coated

- 35.5mm housing
- IP65
- 90°
- Compact
- 6mm compression