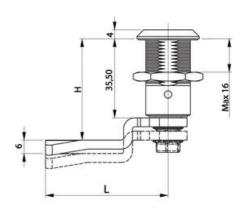

## **COMPRESSION LATCH 35MM**

241587-47

Compression lock 35mm, Recessed hexagon 8 / 3 mm pin, Black coated

- 35.5mm housing
- IP65
- 90°
- Compact
- 6mm compression

## PRODUCT DESCRIPTION

Compression latch closes with a single continuous 180° turn. First 90° moves the cam, second 90° enables a compression of 6 mm. The latch is delivered fully assembled and cam is ordered seperately. Protection class IP65 / NEMA 4.