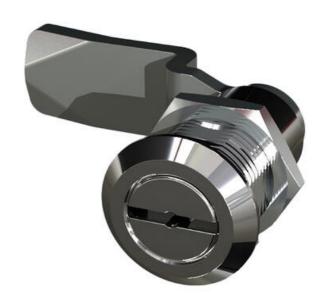

## **COMPRESSION LATCH 35MM**

241587-47

Compression lock 35mm, Recessed hexagon 8 / 3 mm pin, Black coated

- 35.5mm housing
- IP65
- 90°
- Compact
- 6mm compression

## PRODUCT DESCRIPTION

Compression latch closes with a single continuous 180° turn. First 90° moves the cam, second 90° enables a compression of 6 mm. The latch is delivered fully assembled and cam is ordered seperately. Protection class IP65 / NEMA 4.