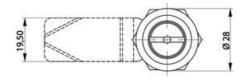

## **COMPRESSION LATCH 35MM**

241587-47

Compression lock 35mm, Recessed hexagon 8 / 3 mm pin, Black coated

- 35.5mm housing
- IP65
- 90°
- Compact
- 6mm compression

## **TECHNICAL DATA**

| Configurable          | No                        |
|-----------------------|---------------------------|
| Material lock housing | Zinc, black powder coated |
| Material nut          | Zinc plated, Zinc         |