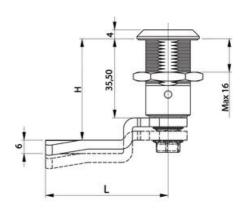

## **COMPRESSION LATCH 35MM**

241387-47

Compression lock 35mm, Recessed hexagon 8 / 3 mm pin, Chrome plated

- 35.5mm housing
- IP65
- 90°
- Compact
- 6mm compression

## PRODUCT DESCRIPTION

Compression latch closes with a single continuous 180° turn. First 90° moves the cam, second 90° enables a compression of 6 mm. The latch is delivered fully assembled and cam is ordered seperately. Protection class IP65 / NEMA 4.