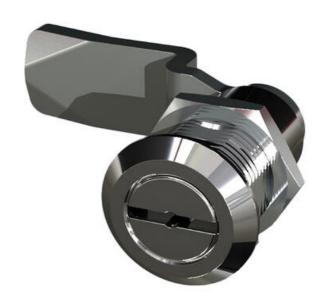

## **COMPRESSION LATCH 35MM**

241387-47

Compression lock 35mm, Recessed hexagon 8 / 3 mm pin, Chrome plated

- 35.5mm housing
- IP65
- 90°
- Compact
- 6mm compression

## PRODUCT DESCRIPTION

Compression latch closes with a single continuous 180° turn. First 90° moves the cam, second 90° enables a compression of 6 mm. The latch is delivered fully assembled and cam is ordered seperately. Protection class IP65 / NEMA 4.