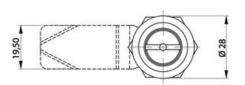

## **COMPRESSION LATCH 35MM**

241387-47

Compression lock 35mm, Recessed hexagon 8 / 3 mm pin, Chrome plated

- 35.5mm housing
- IP65
- 90°
- Compact
- 6mm compression

## PRODUCT DESCRIPTION

Compression latch closes with a single continuous 180° turn. First 90° moves the cam, second 90° enables a compression of 6 mm. The latch is delivered fully assembled and cam is ordered seperately. Protection class IP65 / NEMA 4.