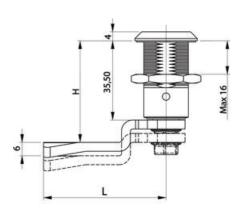

## **COMPRESSION LATCH 35MM**

241387-47

Compression lock 35mm, Recessed hexagon 8 / 3 mm pin, Chrome plated

- 35.5mm housing
- IP65
- 90°
- Compact
- 6mm compression

## PRODUCT DESCRIPTION

Compression latch closes with a single continuous 180° turn. First 90° moves the cam, second 90° enables a compression of 6 mm. The latch is delivered fully assembled and cam is ordered seperately. Protection class IP65 / NEMA 4.

## **TECHNICAL DATA**

| Configurable          | No                |
|-----------------------|-------------------|
| Material lock housing | Zinc, chrome      |
| Material nut          | Zinc plated, Zinc |