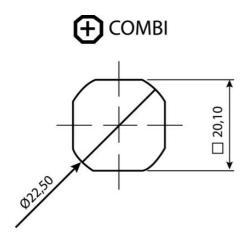

## **COMPRESSION LATCH 35MM**

241387-47

Compression lock 35mm, Recessed hexagon 8 / 3 mm pin, Chrome plated

- 35.5mm housing
- IP65
- 90°
- Compact
- 6mm compression