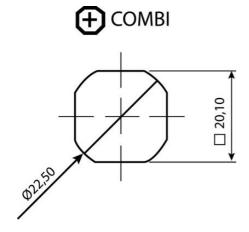

## **COMPRESSION LATCH 35MM**

241387-47

Compression lock 35mm, Recessed hexagon 8 / 3 mm pin, Chrome plated

- 35.5mm housing
- IP65
- 90°
- Compact
- 6mm compression