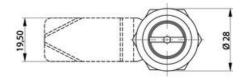

## **COMPRESSION LATCH 35MM**

241387-47

Compression lock 35mm, Recessed hexagon 8 / 3 mm pin, Chrome plated

- 35.5mm housing
- IP65
- 90°
- Compact
- 6mm compression