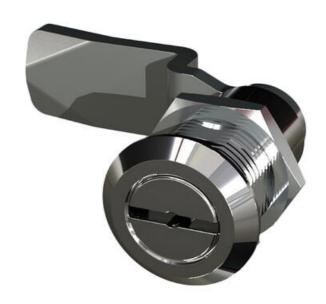

## **COMPRESSION LATCH 35MM**

241587-28

Compression lock 35mm, Triangle 10 / M5, Black coated

- 35.5mm housing
- IP65
- 90°
- Compact
- 6mm compression

## PRODUCT DESCRIPTION

Compression latch closes with a single continuous 180° turn. First 90° moves the cam, second 90° enables a compression of 6 mm. The latch is delivered fully assembled and cam is ordered seperately. Protection class IP65 / NEMA 4.