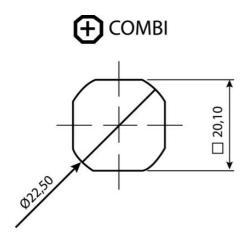

## **COMPRESSION LATCH 35MM**

241587-28

Compression lock 35mm, Triangle 10 / M5, Black coated

- 35.5mm housing
- IP65
- 90°
- Compact
- 6mm compression