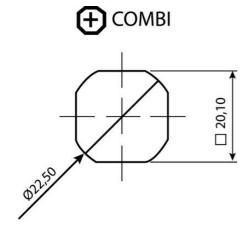

## **COMPRESSION LATCH 35MM**

241587-28

Compression lock 35mm, Triangle 10 / M5, Black coated

- 35.5mm housing
- IP65
- 90°
- Compact
- 6mm compression