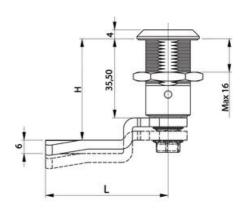

## **COMPRESSION LATCH 35MM**

241587-28

Compression lock 35mm, Triangle 10 / M5, Black coated

- 35.5mm housing
- IP65
- 90°
- Compact
- 6mm compression

## PRODUCT DESCRIPTION

Compression latch closes with a single continuous 180° turn. First 90° moves the cam, second 90° enables a compression of 6 mm. The latch is delivered fully assembled and cam is ordered seperately. Protection class IP65 / NEMA 4.