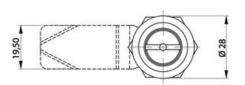

## **COMPRESSION LATCH 35MM**

241587-28

Compression lock 35mm, Triangle 10 / M5, Black coated

- 35.5mm housing
- IP65
- 90°
- Compact
- 6mm compression

## PRODUCT DESCRIPTION

Compression latch closes with a single continuous 180° turn. First 90° moves the cam, second 90° enables a compression of 6 mm. The latch is delivered fully assembled and cam is ordered seperately. Protection class IP65 / NEMA 4.