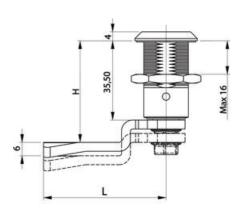

## **COMPRESSION LATCH 35MM**

241587-28

Compression lock 35mm, Triangle 10 / M5, Black coated

- 35.5mm housing
- IP65
- 90°
- Compact
- 6mm compression

## PRODUCT DESCRIPTION

Compression latch closes with a single continuous 180° turn. First 90° moves the cam, second 90° enables a compression of 6 mm. The latch is delivered fully assembled and cam is ordered seperately. Protection class IP65 / NEMA 4.

## **TECHNICAL DATA**

| Configurable          | No                        |
|-----------------------|---------------------------|
| Material lock housing | Zinc, black powder coated |
| Material nut          | Zinc plated, Zinc         |