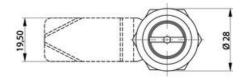

## **COMPRESSION LATCH 35MM**

241587-28

Compression lock 35mm, Triangle 10 / M5, Black coated

- 35.5mm housing
- IP65
- 90°
- Compact
- 6mm compression

## PRODUCT DESCRIPTION

Compression latch closes with a single continuous 180° turn. First 90° moves the cam, second 90° enables a compression of 6 mm. The latch is delivered fully assembled and cam is ordered seperately. Protection class IP65 / NEMA 4.