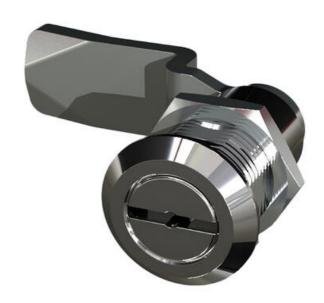

## **COMPRESSION LATCH 35MM**

241387-28

Compression lock 35mm, Triangle 10 / M5, Chrome plated

- 35.5mm housing
- IP65
- 90°
- Compact
- 6mm compression

## PRODUCT DESCRIPTION

Compression latch closes with a single continuous 180° turn. First 90° moves the cam, second 90° enables a compression of 6 mm. The latch is delivered fully assembled and cam is ordered seperately. Protection class IP65 / NEMA 4.