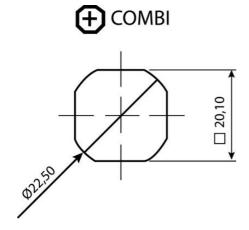

## **COMPRESSION LATCH 35MM**

241387-28

Compression lock 35mm, Triangle 10 / M5, Chrome plated

- 35.5mm housing
- IP65
- 90°
- Compact
- 6mm compression