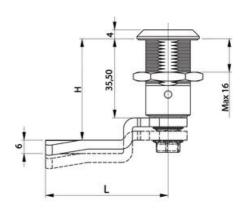

## **COMPRESSION LATCH 35MM**

241387-28

Compression lock 35mm, Triangle 10 / M5, Chrome plated

- 35.5mm housing
- IP65
- 90°
- Compact
- 6mm compression

## PRODUCT DESCRIPTION

Compression latch closes with a single continuous 180° turn. First 90° moves the cam, second 90° enables a compression of 6 mm. The latch is delivered fully assembled and cam is ordered seperately. Protection class IP65 / NEMA 4.