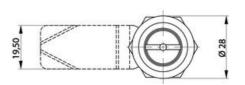

## **COMPRESSION LATCH 35MM**

241387-28

Compression lock 35mm, Triangle 10 / M5, Chrome plated

- 35.5mm housing
- IP65
- 90°
- Compact
- 6mm compression

## PRODUCT DESCRIPTION

Compression latch closes with a single continuous 180° turn. First 90° moves the cam, second 90° enables a compression of 6 mm. The latch is delivered fully assembled and cam is ordered seperately. Protection class IP65 / NEMA 4.