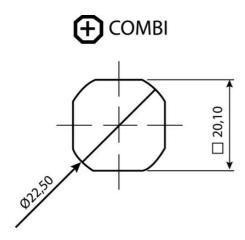

## **COMPRESSION LATCH 35MM**

241387-28

Compression lock 35mm, Triangle 10 / M5, Chrome plated

- 35.5mm housing
- IP65
- 90°
- Compact
- 6mm compression