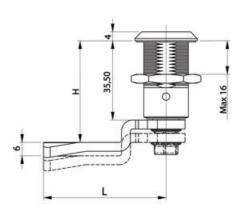

## **COMPRESSION LATCH 35MM**

241387-28

Compression lock 35mm, Triangle 10 / M5, Chrome plated

- 35.5mm housing
- IP65
- 90°
- Compact
- 6mm compression

## PRODUCT DESCRIPTION

Compression latch closes with a single continuous 180° turn. First 90° moves the cam, second 90° enables a compression of 6 mm. The latch is delivered fully assembled and cam is ordered seperately. Protection class IP65 / NEMA 4.