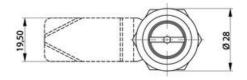

## **COMPRESSION LATCH 35MM**

241387-28

Compression lock 35mm, Triangle 10 / M5, Chrome plated

- 35.5mm housing
- IP65
- 90°
- Compact
- 6mm compression

## PRODUCT DESCRIPTION

Compression latch closes with a single continuous 180° turn. First 90° moves the cam, second 90° enables a compression of 6 mm. The latch is delivered fully assembled and cam is ordered seperately. Protection class IP65 / NEMA 4.