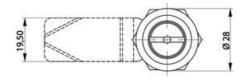

## **COMPRESSION LATCH 35MM**

241387-20

Compression Lock 35mm, Slotted, Chrome plated

- 35.5mm housing
- IP65
- 90°
- Compact
- 6mm compression

## PRODUCT DESCRIPTION

Compression latch closes with a single continuous 180° turn. First 90° moves the cam, second 90° enables a compression of 6 mm. The latch is delivered fully assembled and cam is ordered seperately. Protection class IP65 / NEMA 4.