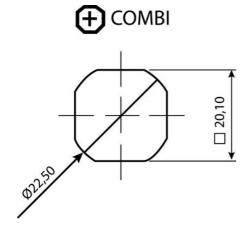

## **COMPRESSION LATCH 35MM**

241387-20

Compression Lock 35mm, Slotted, Chrome plated

- 35.5mm housing
- IP65
- 90°
- Compact
- 6mm compression

## PRODUCT DESCRIPTION

Compression latch closes with a single continuous 180° turn. First 90° moves the cam, second 90° enables a compression of 6 mm. The latch is delivered fully assembled and cam is ordered seperately. Protection class IP65 / NEMA 4.