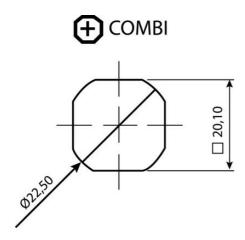

## **COMPRESSION LATCH 35MM**

241387-20

Compression Lock 35mm, Slotted, Chrome plated

- 35.5mm housing
- IP65
- 90°
- Compact
- 6mm compression