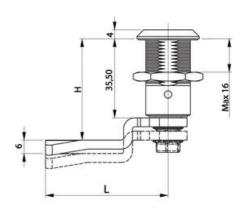

## **COMPRESSION LATCH 35MM**

241387-20

Compression Lock 35mm, Slotted, Chrome plated

- 35.5mm housing
- IP65
- 90°
- Compact
- 6mm compression

## PRODUCT DESCRIPTION

Compression latch closes with a single continuous 180° turn. First 90° moves the cam, second 90° enables a compression of 6 mm. The latch is delivered fully assembled and cam is ordered seperately. Protection class IP65 / NEMA 4.