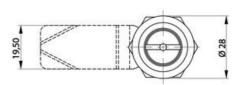

## **COMPRESSION LATCH 35MM**

241387-20

Compression Lock 35mm, Slotted, Chrome plated

- 35.5mm housing
- IP65
- 90°
- Compact
- 6mm compression

## PRODUCT DESCRIPTION

Compression latch closes with a single continuous 180° turn. First 90° moves the cam, second 90° enables a compression of 6 mm. The latch is delivered fully assembled and cam is ordered seperately. Protection class IP65 / NEMA 4.