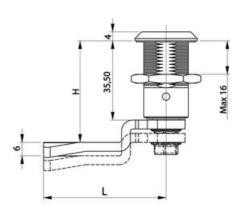

## **COMPRESSION LATCH 35MM**

241387-20

Compression Lock 35mm, Slotted, Chrome plated

- 35.5mm housing
- IP65
- 90°
- Compact
- 6mm compression

## PRODUCT DESCRIPTION

Compression latch closes with a single continuous 180° turn. First 90° moves the cam, second 90° enables a compression of 6 mm. The latch is delivered fully assembled and cam is ordered seperately. Protection class IP65 / NEMA 4.

## **TECHNICAL DATA**

| Configurable          | No                |
|-----------------------|-------------------|
| Material lock housing | Zinc, chrome      |
| Material nut          | Zinc plated, Zinc |