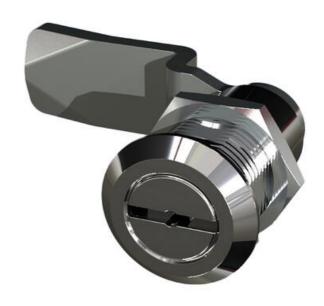

## **COMPRESSION LATCH 35MM**

241387-20

Compression Lock 35mm, Slotted, Chrome plated

- 35.5mm housing
- IP65
- 90°
- Compact
- 6mm compression

## PRODUCT DESCRIPTION

Compression latch closes with a single continuous 180° turn. First 90° moves the cam, second 90° enables a compression of 6 mm. The latch is delivered fully assembled and cam is ordered seperately. Protection class IP65 / NEMA 4.