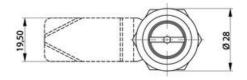

## **COMPRESSION LATCH 35MM**

241587-17

Compression lock 35mm, Double bit 5, Black coated

- IP65
- 90°
- Compact
- 6mm compression

## **TECHNICAL DATA**

| Configurable          | No                        |
|-----------------------|---------------------------|
| Material lock housing | Zinc, black powder coated |
| Material nut          | Zinc plated, Zinc         |