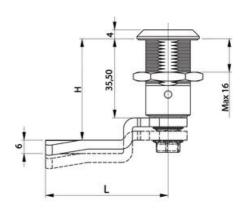

## **COMPRESSION LATCH 35MM**

241587-17

Compression lock 35mm, Double bit 5, Black coated

- IP65
- 90°
- Compact
- 6mm compression

## PRODUCT DESCRIPTION

Compression latch closes with a single continuous 180° turn. First 90° moves the cam, second 90° enables a compression of 6 mm. The latch is delivered fully assembled and cam is ordered seperately. Protection class IP65 / NEMA 4.