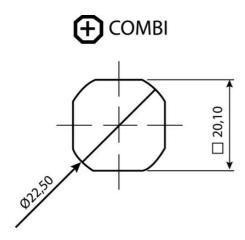

## **COMPRESSION LATCH 35MM**

241587-17

Compression lock 35mm, Double bit 5, Black coated

- IP65
- 90°
- Compact
- 6mm compression

## PRODUCT DESCRIPTION

Compression latch closes with a single continuous 180° turn. First 90° moves the cam, second 90° enables a compression of 6 mm. The latch is delivered fully assembled and cam is ordered seperately. Protection class IP65 / NEMA 4.