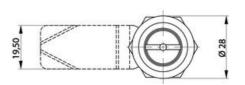

## PRODUCT DESCRIPTION

Compression latch closes with a single continuous 180° turn. First 90° moves the cam, second 90° enables a compression of 6 mm. The latch is delivered fully assembled and cam is ordered seperately. Protection class IP65 / NEMA 4.

## **TECHNICAL DATA**

| Configurable          | No                        |
|-----------------------|---------------------------|
| Material lock housing | Zinc, black powder coated |
| Material nut          | Zinc plated, Zinc         |