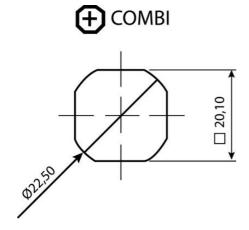

## **TECHNICAL DATA**

| Configurable          | No                        |
|-----------------------|---------------------------|
| Material lock housing | Zinc, black powder coated |
| Material nut          | Zinc plated, Zinc         |