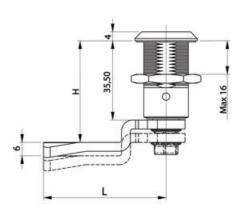

## PRODUCT DESCRIPTION

Compression latch closes with a single continuous 180° turn. First 90° moves the cam, second 90° enables a compression of 6 mm. The latch is delivered fully assembled and cam is ordered seperately. Protection class IP65 / NEMA 4.

## **TECHNICAL DATA**

| Configurable          | No                        |
|-----------------------|---------------------------|
| Material lock housing | Zinc, black powder coated |
| Material nut          | Zinc plated, Zinc         |