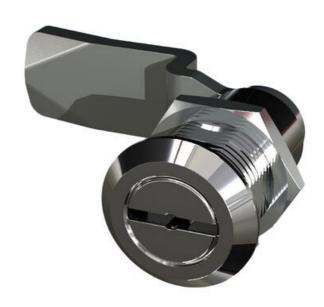

## **COMPRESSION LATCH 35MM**

241587-17

Compression lock 35mm, Double bit 5, Black coated

- IP65
- 90°
- Compact
- 6mm compression

## PRODUCT DESCRIPTION

Compression latch closes with a single continuous 180° turn. First 90° moves the cam, second 90° enables a compression of 6 mm. The latch is delivered fully assembled and cam is ordered seperately. Protection class IP65 / NEMA 4.