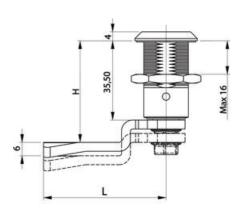

## **COMPRESSION LATCH 35MM**

241387-17

Compression lock 35mm, Double bit 5, Chrome plated

- 35.5mm housing
- IP65
- 90°
- Compact
- 6mm compression

## PRODUCT DESCRIPTION

Compression latch closes with a single continuous 180° turn. First 90° moves the cam, second 90° enables a compression of 6 mm. The latch is delivered fully assembled and cam is ordered seperately. Protection class IP65 / NEMA 4.

## **TECHNICAL DATA**

| Configurable          | No                |
|-----------------------|-------------------|
| Material lock housing | Zinc, chrome      |
| Material nut          | Zinc plated, Zinc |