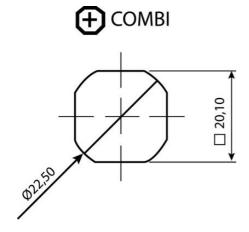

## **COMPRESSION LATCH 35MM**

241387-17

Compression lock 35mm, Double bit 5, Chrome plated

- 35.5mm housing
- IP65
- 90°
- Compact
- 6mm compression

## PRODUCT DESCRIPTION

Compression latch closes with a single continuous 180° turn. First 90° moves the cam, second 90° enables a compression of 6 mm. The latch is delivered fully assembled and cam is ordered seperately. Protection class IP65 / NEMA 4.