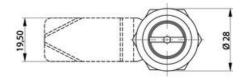

## **COMPRESSION LATCH 35MM**

241387-17

Compression lock 35mm, Double bit 5, Chrome plated

- 35.5mm housing
- IP65
- 90°
- Compact
- 6mm compression

## **TECHNICAL DATA**

| Configurable          | No                |
|-----------------------|-------------------|
| Material lock housing | Zinc, chrome      |
| Material nut          | Zinc plated, Zinc |