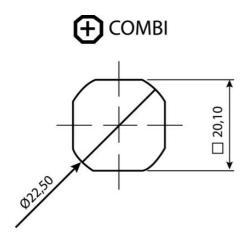

## **COMPRESSION LATCH 35MM**

241387-17

Compression lock 35mm, Double bit 5, Chrome plated

- 35.5mm housing
- IP65
- 90°
- Compact
- 6mm compression

## **TECHNICAL DATA**

| Configurable          | No                |
|-----------------------|-------------------|
| Material lock housing | Zinc, chrome      |
| Material nut          | Zinc plated, Zinc |