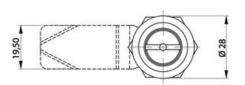

## **COMPRESSION LATCH 35MM**

241387-17

Compression lock 35mm, Double bit 5, Chrome plated

- 35.5mm housing
- IP65
- 90°
- Compact
- 6mm compression

## PRODUCT DESCRIPTION

Compression latch closes with a single continuous 180° turn. First 90° moves the cam, second 90° enables a compression of 6 mm. The latch is delivered fully assembled and cam is ordered seperately. Protection class IP65 / NEMA 4.