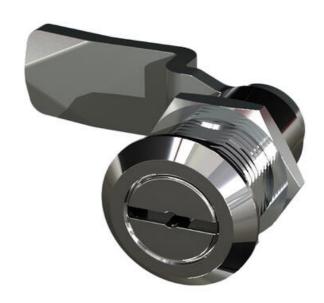

## **COMPRESSION LATCH 35MM**

241387-17

Compression lock 35mm, Double bit 5, Chrome plated

- 35.5mm housing
- IP65
- 90°
- Compact
- 6mm compression

## PRODUCT DESCRIPTION

Compression latch closes with a single continuous 180° turn. First 90° moves the cam, second 90° enables a compression of 6 mm. The latch is delivered fully assembled and cam is ordered seperately. Protection class IP65 / NEMA 4.