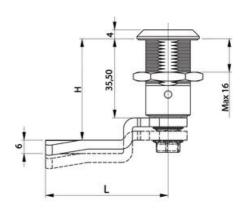

## **COMPRESSION LATCH 35MM**

241387-17

Compression lock 35mm, Double bit 5, Chrome plated

- 35.5mm housing
- IP65
- 90°
- Compact
- 6mm compression

## PRODUCT DESCRIPTION

Compression latch closes with a single continuous 180° turn. First 90° moves the cam, second 90° enables a compression of 6 mm. The latch is delivered fully assembled and cam is ordered seperately. Protection class IP65 / NEMA 4.