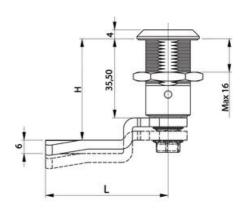

## **COMPRESSION LATCH 35MM**

241587-12

Compression lock 35mm, Triangle 7, Black coated

- 35.5mm housing
- IP65
- 90°
- Compact
- 6mm compression

## PRODUCT DESCRIPTION

Compression latch closes with a single continuous 180° turn. First 90° moves the cam, second 90° enables a compression of 6 mm. The latch is delivered fully assembled and cam is ordered seperately. Protection class IP65 / NEMA 4.