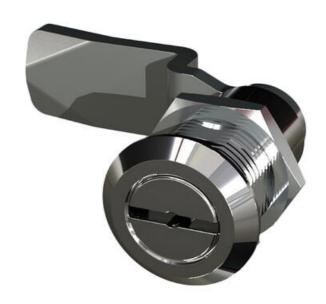

## **COMPRESSION LATCH 35MM**

241587-12

Compression lock 35mm, Triangle 7, Black coated

- 35.5mm housing
- IP65
- 90°
- Compact
- 6mm compression

## PRODUCT DESCRIPTION

Compression latch closes with a single continuous 180° turn. First 90° moves the cam, second 90° enables a compression of 6 mm. The latch is delivered fully assembled and cam is ordered seperately. Protection class IP65 / NEMA 4.