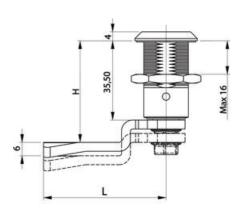

## **COMPRESSION LATCH 35MM**

241587-12

Compression lock 35mm, Triangle 7, Black coated

- 35.5mm housing
- IP65
- 90°
- Compact
- 6mm compression

## PRODUCT DESCRIPTION

Compression latch closes with a single continuous 180° turn. First 90° moves the cam, second 90° enables a compression of 6 mm. The latch is delivered fully assembled and cam is ordered seperately. Protection class IP65 / NEMA 4.