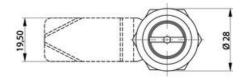

## **COMPRESSION LATCH 35MM**

241587-12

Compression lock 35mm, Triangle 7, Black coated

- 35.5mm housing
- IP65
- 90°
- Compact
- 6mm compression

## PRODUCT DESCRIPTION

Compression latch closes with a single continuous 180° turn. First 90° moves the cam, second 90° enables a compression of 6 mm. The latch is delivered fully assembled and cam is ordered seperately. Protection class IP65 / NEMA 4.