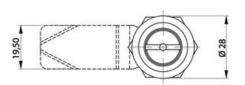

## **COMPRESSION LATCH 35MM**

241587-12

Compression lock 35mm, Triangle 7, Black coated

- 35.5mm housing
- IP65
- 90°
- Compact
- 6mm compression

## PRODUCT DESCRIPTION

Compression latch closes with a single continuous 180° turn. First 90° moves the cam, second 90° enables a compression of 6 mm. The latch is delivered fully assembled and cam is ordered seperately. Protection class IP65 / NEMA 4.