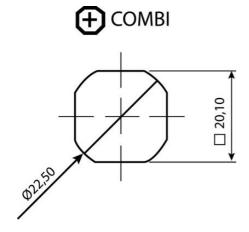

## **COMPRESSION LATCH 35MM**

241587-12

Compression lock 35mm, Triangle 7, Black coated

- 35.5mm housing
- IP65
- 90°
- Compact
- 6mm compression