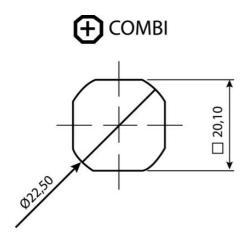

## **COMPRESSION LATCH 35MM**

241587-12

Compression lock 35mm, Triangle 7, Black coated

- 35.5mm housing
- IP65
- 90°
- Compact
- 6mm compression