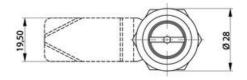

## **COMPRESSION LATCH 35MM**

241387-12

Compression lock 35mm, Triangle 7, Chrome plated

- 35.5mm housing
- IP65
- 90°
- Compact
- 6mm compression