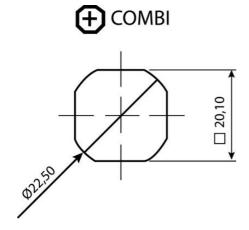

## **COMPRESSION LATCH 35MM**

241387-12

Compression lock 35mm, Triangle 7, Chrome plated

- 35.5mm housing
- IP65
- 90°
- Compact
- 6mm compression