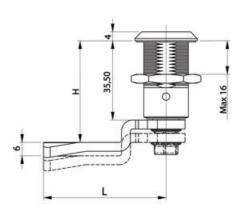

## **COMPRESSION LATCH 35MM**

241387-12

Compression lock 35mm, Triangle 7, Chrome plated

- 35.5mm housing
- IP65
- 90°
- Compact
- 6mm compression

## PRODUCT DESCRIPTION

Compression latch closes with a single continuous 180° turn. First 90° moves the cam, second 90° enables a compression of 6 mm. The latch is delivered fully assembled and cam is ordered seperately. Protection class IP65 / NEMA 4.