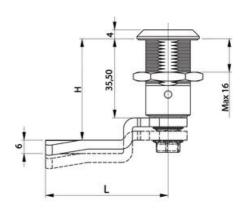

## **COMPRESSION LATCH 35MM**

241387-12

Compression lock 35mm, Triangle 7, Chrome plated

- 35.5mm housing
- IP65
- 90°
- Compact
- 6mm compression

## PRODUCT DESCRIPTION

Compression latch closes with a single continuous 180° turn. First 90° moves the cam, second 90° enables a compression of 6 mm. The latch is delivered fully assembled and cam is ordered seperately. Protection class IP65 / NEMA 4.