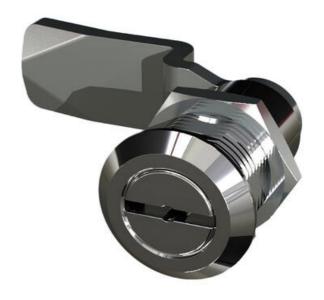

## **COMPRESSION LATCH 35MM**

241387-12

Compression lock 35mm, Triangle 7, Chrome plated

- 35.5mm housing
- IP65
- 90°
- Compact
- 6mm compression

## PRODUCT DESCRIPTION

Compression latch closes with a single continuous 180° turn. First 90° moves the cam, second 90° enables a compression of 6 mm. The latch is delivered fully assembled and cam is ordered seperately. Protection class IP65 / NEMA 4.