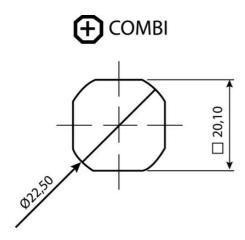

## **COMPRESSION LATCH 35MM**

241387-12

Compression lock 35mm, Triangle 7, Chrome plated

- 35.5mm housing
- IP65
- 90°
- Compact
- 6mm compression