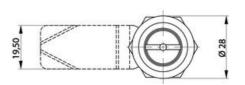

## **COMPRESSION LATCH 35MM**

241387-12

Compression lock 35mm, Triangle 7, Chrome plated

- 35.5mm housing
- IP65
- 90°
- Compact
- 6mm compression

## PRODUCT DESCRIPTION

Compression latch closes with a single continuous 180° turn. First 90° moves the cam, second 90° enables a compression of 6 mm. The latch is delivered fully assembled and cam is ordered seperately. Protection class IP65 / NEMA 4.