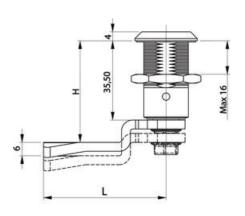

## **COMPRESSION LATCH 35MM**

241587-11

Compression lock 35mm, Square 8 / M6, Black coated

- 35.5mm housing
- IP65
- 90°
- Compact
- 6mm compression

## PRODUCT DESCRIPTION

Compression latch closes with a single continuous 180° turn. First 90° moves the cam, second 90° enables a compression of 6 mm. The latch is delivered fully assembled and cam is ordered seperately. Protection class IP65 / NEMA 4.

## **TECHNICAL DATA**

| Configurable          | No                        |
|-----------------------|---------------------------|
| Material lock housing | Zinc, black powder coated |
| Material nut          | Zinc plated, Zinc         |