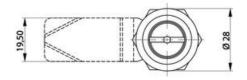

## **COMPRESSION LATCH 35MM**

241587-11

Compression lock 35mm, Square 8 / M6, Black coated

- 35.5mm housing
- IP65
- 90°
- Compact
- 6mm compression