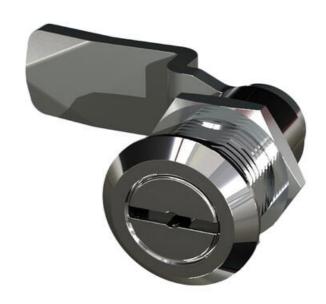

## **COMPRESSION LATCH 35MM**

241587-11

Compression lock 35mm, Square 8 / M6, Black coated

- 35.5mm housing
- IP65
- 90°
- Compact
- 6mm compression

## PRODUCT DESCRIPTION

Compression latch closes with a single continuous 180° turn. First 90° moves the cam, second 90° enables a compression of 6 mm. The latch is delivered fully assembled and cam is ordered seperately. Protection class IP65 / NEMA 4.