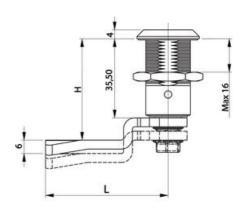

## **COMPRESSION LATCH 35MM**

241587-11

Compression lock 35mm, Square 8 / M6, Black coated

- 35.5mm housing
- IP65
- 90°
- Compact
- 6mm compression

## PRODUCT DESCRIPTION

Compression latch closes with a single continuous 180° turn. First 90° moves the cam, second 90° enables a compression of 6 mm. The latch is delivered fully assembled and cam is ordered seperately. Protection class IP65 / NEMA 4.