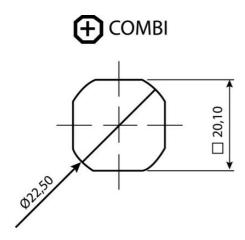

## **COMPRESSION LATCH 35MM**

241587-11

Compression lock 35mm, Square 8 / M6, Black coated

- 35.5mm housing
- IP65
- 90°
- Compact
- 6mm compression