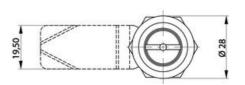

## **COMPRESSION LATCH 35MM**

241587-11

Compression lock 35mm, Square 8 / M6, Black coated

- 35.5mm housing
- IP65
- 90°
- Compact
- 6mm compression

## PRODUCT DESCRIPTION

Compression latch closes with a single continuous 180° turn. First 90° moves the cam, second 90° enables a compression of 6 mm. The latch is delivered fully assembled and cam is ordered seperately. Protection class IP65 / NEMA 4.

## **TECHNICAL DATA**

| Configurable          | No                        |
|-----------------------|---------------------------|
| Material lock housing | Zinc, black powder coated |
| Material nut          | Zinc plated, Zinc         |