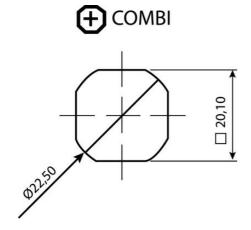

## **COMPRESSION LATCH 35MM**

241587-11

Compression lock 35mm, Square 8 / M6, Black coated

- 35.5mm housing
- IP65
- 90°
- Compact
- 6mm compression