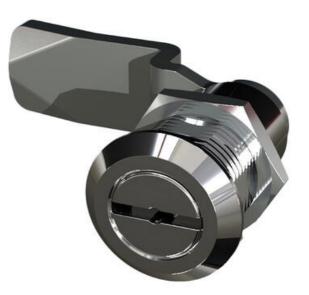

## **COMPRESSION LATCH 35MM**

241387-11 Compression lock 35mm, Square 8 / M6, Chrome plated

- 35.5mm housing
- IP65
- 90°
- Compact
- 6mm compression

## PRODUCT DESCRIPTION

Compression latch closes with a single continuous 180° turn. First 90° moves the cam, second 90° enables a compression of 6 mm. The latch is delivered fully assembled and cam is ordered seperately. Protection class IP65 / NEMA 4.