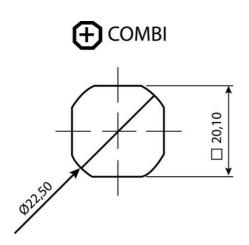

## **COMPRESSION LATCH 35MM**

241387-11 Compression lock 35mm, Square 8 / M6, Chrome plated

- 35.5mm housing
- IP65
- 90°
- Compact
- 6mm compression