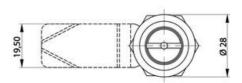

## **COMPRESSION LATCH 35MM**

241387-11 Compression lock 35mm, Square 8 / M6, Chrome plated

- 35.5mm housing
- IP65
- 90°
- Compact
- 6mm compression