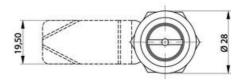

## **COMPRESSION LATCH 35MM**

241387-11 Compression lock 35mm, Square 8 / M6, Chrome plated

- 35.5mm housing
- IP65
- 90°
- Compact
- 6mm compression

## PRODUCT DESCRIPTION

Compression latch closes with a single continuous 180° turn. First 90° moves the cam, second 90° enables a compression of 6 mm. The latch is delivered fully assembled and cam is ordered seperately. Protection class IP65 / NEMA 4.