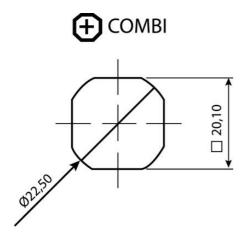

## **COMPRESSION LATCH 35MM**

241387-11 Compression lock 35mm, Square 8 / M6, Chrome plated

- 35.5mm housing
- IP65
- 90°
- Compact
- 6mm compression