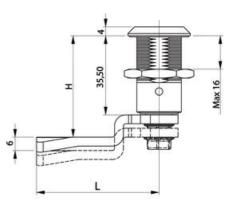

## **COMPRESSION LATCH 35MM**

241387-11 Compression lock 35mm, Square 8 / M6, Chrome plated

- 35.5mm housing
- IP65
- 90°
- Compact
- 6mm compression

## PRODUCT DESCRIPTION

Compression latch closes with a single continuous 180° turn. First 90° moves the cam, second 90° enables a compression of 6 mm. The latch is delivered fully assembled and cam is ordered seperately. Protection class IP65 / NEMA 4.