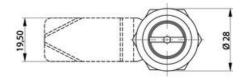

## **COMPRESSION LATCH 35MM**

241587-01

Compression lock 35mm, Hexagon 11, Black coated

- IP65
- 90°
- Compact
- 6mm compression

## PRODUCT DESCRIPTION

Compression latch closes with a single continuous 180° turn. First 90° moves the cam, second 90° enables a compression of 6 mm. The latch is delivered fully assembled and cam is ordered seperately. Protection class IP65 / NEMA 4.