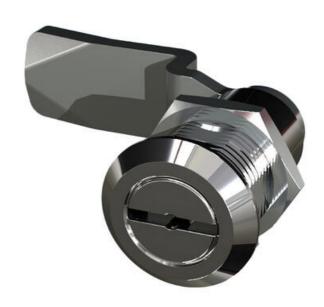

## **COMPRESSION LATCH 35MM**

241587-01

Compression lock 35mm, Hexagon 11, Black coated

- IP65
- 90°
- Compact
- 6mm compression

## PRODUCT DESCRIPTION

Compression latch closes with a single continuous 180° turn. First 90° moves the cam, second 90° enables a compression of 6 mm. The latch is delivered fully assembled and cam is ordered seperately. Protection class IP65 / NEMA 4.