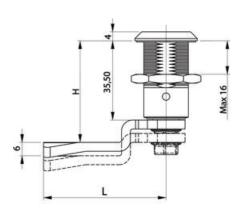

## **COMPRESSION LATCH 35MM**

241587-01

Compression lock 35mm, Hexagon 11, Black coated

- IP65
- 90°
- Compact
- 6mm compression

## PRODUCT DESCRIPTION

Compression latch closes with a single continuous 180° turn. First 90° moves the cam, second 90° enables a compression of 6 mm. The latch is delivered fully assembled and cam is ordered seperately. Protection class IP65 / NEMA 4.

## **TECHNICAL DATA**

| Configurable          | No                        |
|-----------------------|---------------------------|
| Material lock housing | Zinc, black powder coated |
| Material nut          | Zinc plated, Zinc         |