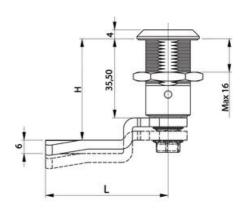

## **COMPRESSION LATCH 35MM**

241587-01

Compression lock 35mm, Hexagon 11, Black coated

- IP65
- 90°
- Compact
- 6mm compression

## PRODUCT DESCRIPTION

Compression latch closes with a single continuous 180° turn. First 90° moves the cam, second 90° enables a compression of 6 mm. The latch is delivered fully assembled and cam is ordered seperately. Protection class IP65 / NEMA 4.