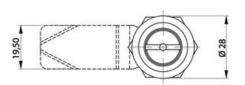

## **COMPRESSION LATCH 35MM**

241587-01

Compression lock 35mm, Hexagon 11, Black coated

- IP65
- 90°
- Compact
- 6mm compression

## PRODUCT DESCRIPTION

Compression latch closes with a single continuous 180° turn. First 90° moves the cam, second 90° enables a compression of 6 mm. The latch is delivered fully assembled and cam is ordered seperately. Protection class IP65 / NEMA 4.