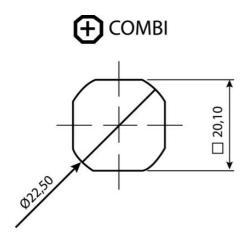

## **COMPRESSION LATCH 35MM**

241587-01

Compression lock 35mm, Hexagon 11, Black coated

- IP65
- 90°
- Compact
- 6mm compression