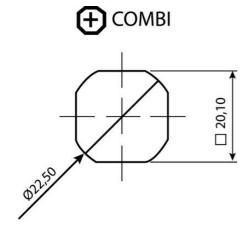

## **COMPRESSION LATCH 35MM**

241587-01

Compression lock 35mm, Hexagon 11, Black coated

- IP65
- 90°
- Compact
- 6mm compression