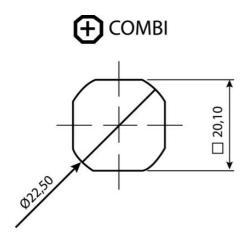

## **COMPRESSION LATCH 35MM**

241387-01

Compression lock 35mm, Hexagon 11, Chrome plated

- 35.5mm housing
- IP65
- 90°
- Compact
- 6mm compression

## **TECHNICAL DATA**

| Configurable          | No                |
|-----------------------|-------------------|
| Material lock housing | Zinc, chrome      |
| Material nut          | Zinc plated, Zinc |