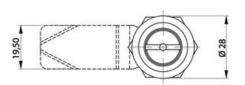

## **COMPRESSION LATCH 35MM**

241387-01

Compression lock 35mm, Hexagon 11, Chrome plated

- 35.5mm housing
- IP65
- 90°
- Compact
- 6mm compression

## PRODUCT DESCRIPTION

Compression latch closes with a single continuous 180° turn. First 90° moves the cam, second 90° enables a compression of 6 mm. The latch is delivered fully assembled and cam is ordered seperately. Protection class IP65 / NEMA 4.