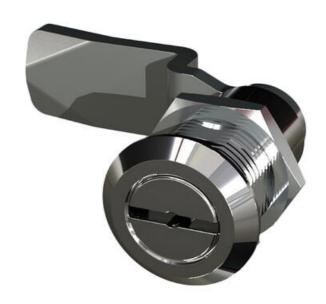

## **COMPRESSION LATCH 35MM**

241387-01

Compression lock 35mm, Hexagon 11, Chrome plated

- 35.5mm housing
- IP65
- 90°
- Compact
- 6mm compression

## PRODUCT DESCRIPTION

Compression latch closes with a single continuous 180° turn. First 90° moves the cam, second 90° enables a compression of 6 mm. The latch is delivered fully assembled and cam is ordered seperately. Protection class IP65 / NEMA 4.