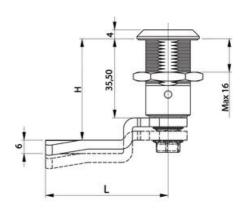

## **COMPRESSION LATCH 35MM**

241387-01

Compression lock 35mm, Hexagon 11, Chrome plated

- 35.5mm housing
- IP65
- 90°
- Compact
- 6mm compression

## PRODUCT DESCRIPTION

Compression latch closes with a single continuous 180° turn. First 90° moves the cam, second 90° enables a compression of 6 mm. The latch is delivered fully assembled and cam is ordered seperately. Protection class IP65 / NEMA 4.