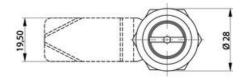

## **COMPRESSION LATCH 35MM**

241387-01

Compression lock 35mm, Hexagon 11, Chrome plated

- 35.5mm housing
- IP65
- 90°
- Compact
- 6mm compression

## **TECHNICAL DATA**

| Configurable          | No                |
|-----------------------|-------------------|
| Material lock housing | Zinc, chrome      |
| Material nut          | Zinc plated, Zinc |