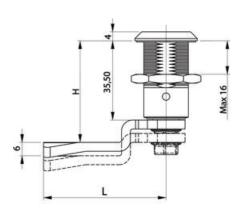

## **COMPRESSION LATCH 35MM**

241387-01

Compression lock 35mm, Hexagon 11, Chrome plated

- 35.5mm housing
- IP65
- 90°
- Compact
- 6mm compression

## PRODUCT DESCRIPTION

Compression latch closes with a single continuous 180° turn. First 90° moves the cam, second 90° enables a compression of 6 mm. The latch is delivered fully assembled and cam is ordered seperately. Protection class IP65 / NEMA 4.

## **TECHNICAL DATA**

| Configurable          | No                |
|-----------------------|-------------------|
| Material lock housing | Zinc, chrome      |
| Material nut          | Zinc plated, Zinc |