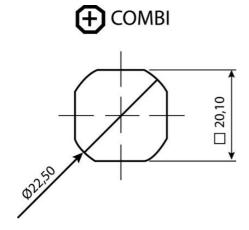

## **COMPRESSION LATCH 35MM**

241387-01

Compression lock 35mm, Hexagon 11, Chrome plated

- 35.5mm housing
- IP65
- 90°
- Compact
- 6mm compression