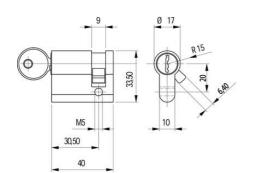

## PRODUCT DESCRIPTION

40 mm long brass profile cylinder with 360° rotation. The key cylinders are manufactured according to DIN 18252 with 5 pins. Supplied with three keys and a fixing screw. The rule can be positioned 8x45°.

## **TECHNICAL DATA**

| Material cylinder | Nickel-plated brass |
|-------------------|---------------------|
| Material rule     | Steel               |