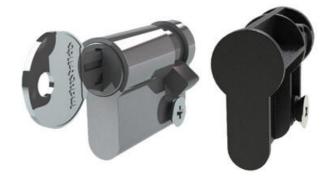

## **PROFILE CYLINDERS**

511054-1001 Profile cylinder, 40mm, Keyed alike LL 34512

- 40mm cylinder
- · Comes with 3 keys
- Same locking/unlocking

## PRODUCT DESCRIPTION

40 mm long brass profile cylinder with 360° rotation. The key cylinders are manufactured according to DIN 18252 with 5 pins. Supplied with three keys and a fixing screw. The rule can be positioned 8x45°.