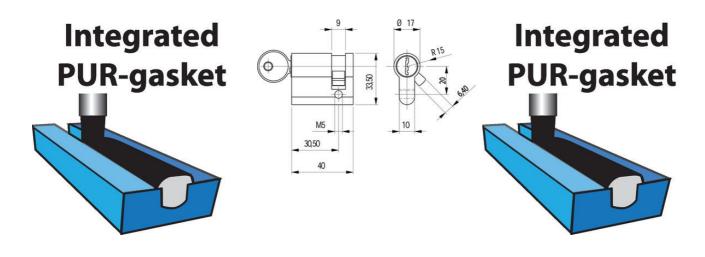

## PRODUCT DESCRIPTION

40 mm long brass profile cylinder with 360° rotation. The key cylinders are manufactured according to DIN 18252 with 5 pins. Supplied with three keys and a fixing screw. The rule can be positioned 8x45°.

## **TECHNICAL DATA**

| Material cylinder | Nickel-plated brass |
|-------------------|---------------------|
| Material rule     | Steel               |