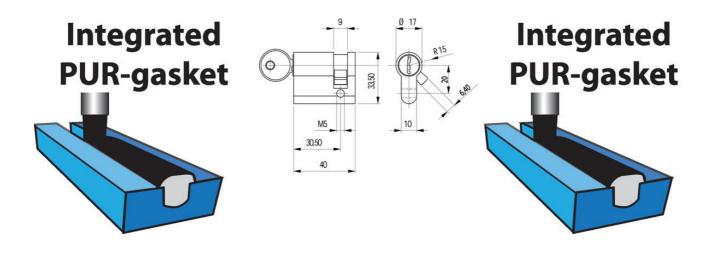

## PRODUCT DESCRIPTION

40 mm long brass profile cylinder with 360° rotation. The key cylinders are manufactured according to DIN 18252 with 5 pins. Supplied with three keys and a fixing screw. The rule can be positioned 8x45°.