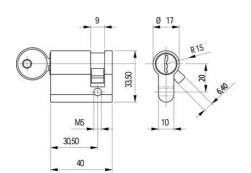

## PRODUCT DESCRIPTION

40 mm long brass profile cylinder with 360° rotation. The key cylinders are manufactured according to DIN 18252 with 5 pins. Supplied with three keys and a fixing screw. The rule can be positioned 8x45°.