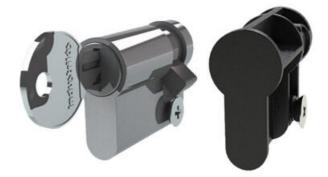

## **PROFILE CYLINDERS**

511066-1000 Profile cylinder, 40mm, Solid plug black

- 360° lock with 8x 45° adjustable steps
- 40mm cylinder
- · Comes with 3 keys
- Same locking/unlocking

Industrilás

## PRODUCT DESCRIPTION

40 mm long brass profile cylinder with 360° rotation. The key cylinders are manufactured according to DIN 18252 with 5 pins. Supplied with three keys and a fixing screw. The rule can be positioned 8x45°.