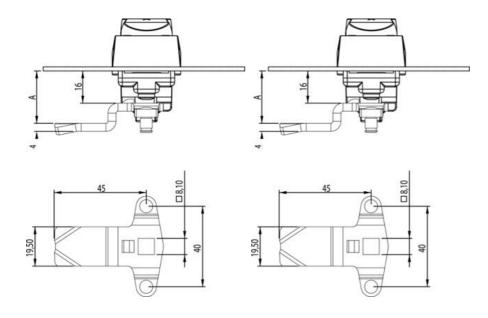

## PRODUCT DESCRIPTION

Three-point rule with grants. Intended for espagnolette handles. Stroke length: 20 mm. Comes with track rider.

A = Inside door to impact surface on rule.

L = 45mm.

## **TECHNICAL DATA**

| Dimension A | 46 mm                    |
|-------------|--------------------------|
| Material    | Stainless steel AISI 304 |