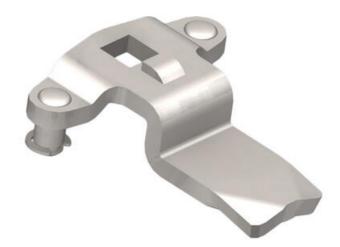

## **VISION THREE-POINT CAM**

2330S28P

Vision 3-point cam, Stainless steel 304, 46mm

- Three point cam
- For turning handles
- Steel/stainless steel
- · Wide range of heights and lengths

## PRODUCT DESCRIPTION

Three-point rule with grants. Intended for espagnolette handles. Stroke length: 20 mm. Comes with track rider.

A = Inside door to impact surface on rule.

L = 45mm.

## **TECHNICAL DATA**

| Dimension A | 46 mm                    |
|-------------|--------------------------|
| Material    | Stainless steel AISI 304 |