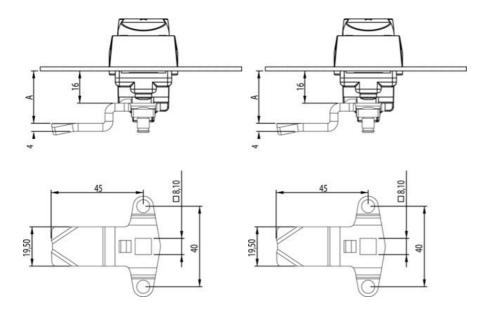

## PRODUCT DESCRIPTION

Three-point rule with grants. Intended for espagnolette handles. Stroke length: 20 mm. Comes with track rider.

A = Inside door to impact surface on rule.

L = 45mm.

## **TECHNICAL DATA**

| Dimension A | 46 mm             |
|-------------|-------------------|
| Material    | Zinc-plated steel |