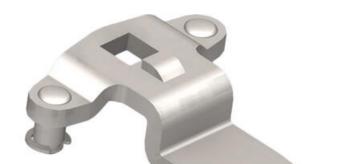

## **VISION THREE-POINT CAM**

2321S28P

Vision 3-point cam, Steel, 46mm

- For turning handles
- Steel/stainless steel
- · Wide range of heights and lengths

Industrilas

When access counts

## PRODUCT DESCRIPTION

Three-point rule with grants. Intended for espagnolette handles. Stroke length: 20 mm. Comes with track rider.

A = Inside door to impact surface on rule.

L = 45mm.