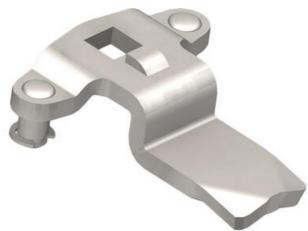

## **VISION THREE-POINT CAM**

2321S24P

Vision 3-point cam, Steel, 42mm

- Three point cam
- For turning handles
- Steel/stainless steel
- · Wide range of heights and lengths

## PRODUCT DESCRIPTION

Three-point rule with grants. Intended for espagnolette handles. Stroke length: 20 mm. Comes with track rider.

A = Inside door to impact surface on rule.

L = 45mm.