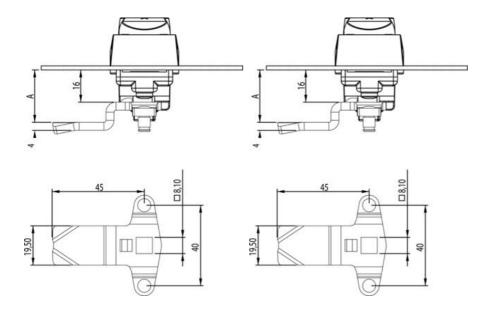

## PRODUCT DESCRIPTION

Three-point rule with grants. Intended for espagnolette handles. Stroke length: 20 mm. Comes with track rider.

A = Inside door to impact surface on rule.

L = 45mm.

## **TECHNICAL DATA**

| Dimension A | 42 mm             |
|-------------|-------------------|
| Material    | Zinc-plated steel |