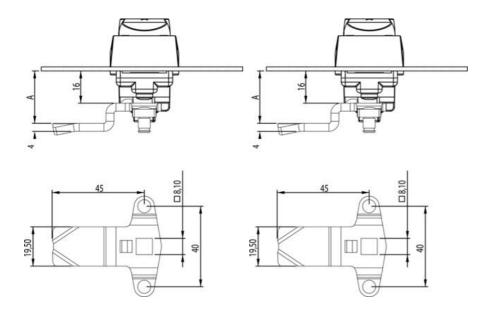

## PRODUCT DESCRIPTION

Three-point rule with grants. Intended for espagnolette handles. Stroke length: 20 mm. Comes with track rider.

A = Inside door to impact surface on rule.

L = 45mm.

## **TECHNICAL DATA**

| Dimension A | 40 mm             |
|-------------|-------------------|
| Material    | Zinc-plated steel |