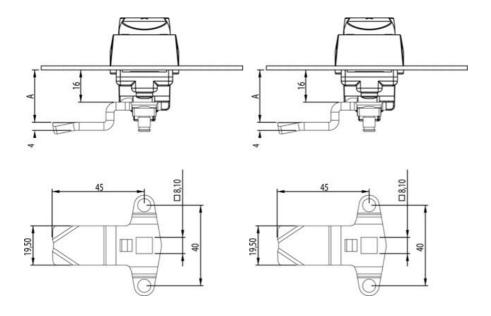

## PRODUCT DESCRIPTION

Three-point rule with grants. Intended for espagnolette handles. Stroke length: 20 mm. Comes with track rider.

A = Inside door to impact surface on rule.

L = 45mm.

## **TECHNICAL DATA**

| Dimension A | 38 mm             |
|-------------|-------------------|
| Material    | Zinc-plated steel |