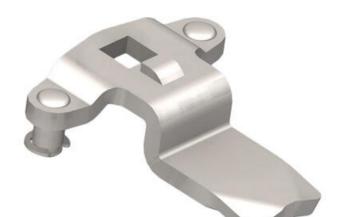

## **VISION THREE-POINT CAM**

2321S22P

Vision 3-point cam, Steel, 38mm

- Three point cam
- For turning handles
- Steel/stainless steel
- · Wide range of heights and lengths

## PRODUCT DESCRIPTION

Three-point rule with grants. Intended for espagnolette handles. Stroke length: 20 mm. Comes with track rider.

A = Inside door to impact surface on rule.

L = 45mm.