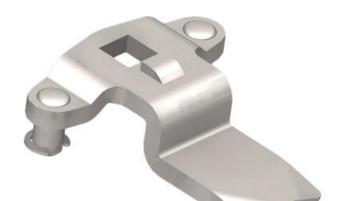

## **VISION THREE-POINT CAM**

2321S21P

Vision 3-point cam, Steel, 36mm

- Three point cam
- For turning handles
- Steel/stainless steel
- · Wide range of heights and lengths

Industrilas

When access counts

## PRODUCT DESCRIPTION

Three-point rule with grants. Intended for espagnolette handles. Stroke length: 20 mm. Comes with track rider.

A = Inside door to impact surface on rule.

L = 45mm.