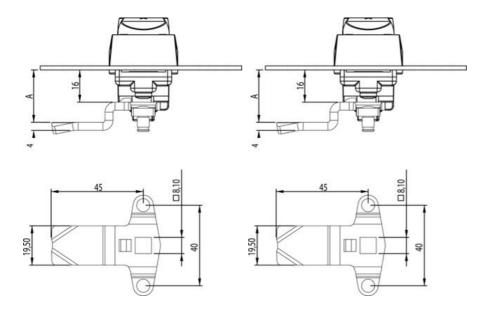

## PRODUCT DESCRIPTION

Three-point rule with grants. Intended for espagnolette handles. Stroke length: 20 mm. Comes with track rider.

A = Inside door to impact surface on rule.

L = 45mm.

## **TECHNICAL DATA**

| Dimension A | 36 mm             |
|-------------|-------------------|
| Material    | Zinc-plated steel |