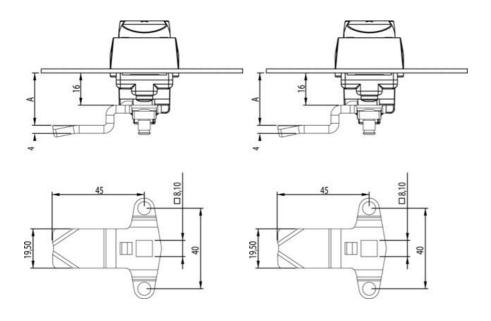

## PRODUCT DESCRIPTION

Three-point rule with grants. Intended for espagnolette handles. Stroke length: 20 mm. Comes with track rider.

A = Inside door to impact surface on rule.

L = 45mm.

## **TECHNICAL DATA**

| Dimension A | 32 mm             |
|-------------|-------------------|
| Material    | Zinc-plated steel |