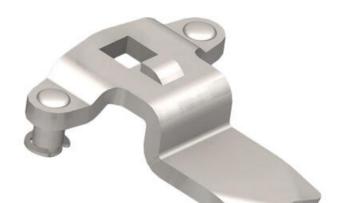

## PRODUCT DESCRIPTION

Three-point rule with grants. Intended for espagnolette handles. Stroke length: 20 mm. Comes with track rider.

A = Inside door to impact surface on rule.

L = 45mm.